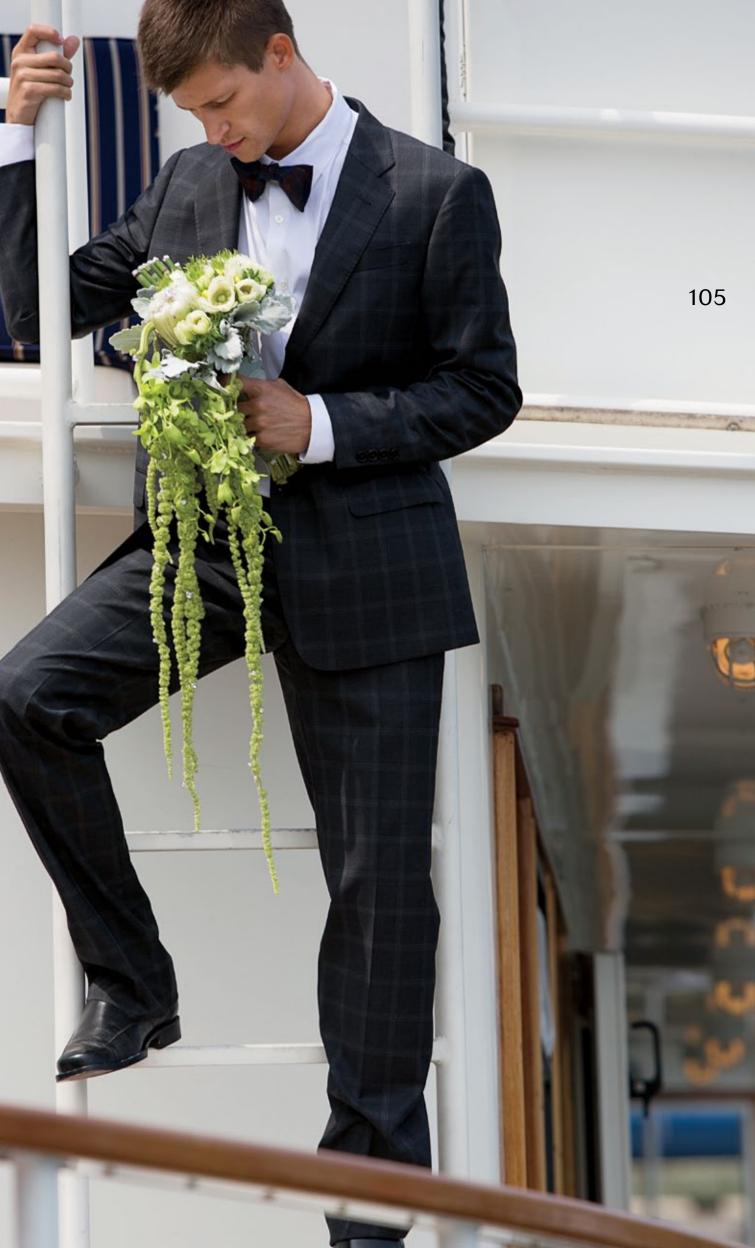

BELOW: Bouquet: Cascading sculpture of echeveria, mini calla lilies, black scabiosa, preserved rose, lily grass, dianthus green trick and Asplenium Crispy Wave bound by cream satin ribbon with crystal accents. Boutonniere: Green calla lily with spiral detail and crystal pin. **Floral Lab** Boston, MA; Jacket: **Theory at Neiman Marcus** Natick, MA; Shirt and Pants: **GIORGIO ARMANI at Neiman Marcus** Natick, MA; Tie: **TOM FORD at Neiman Marcus** Natick, MA