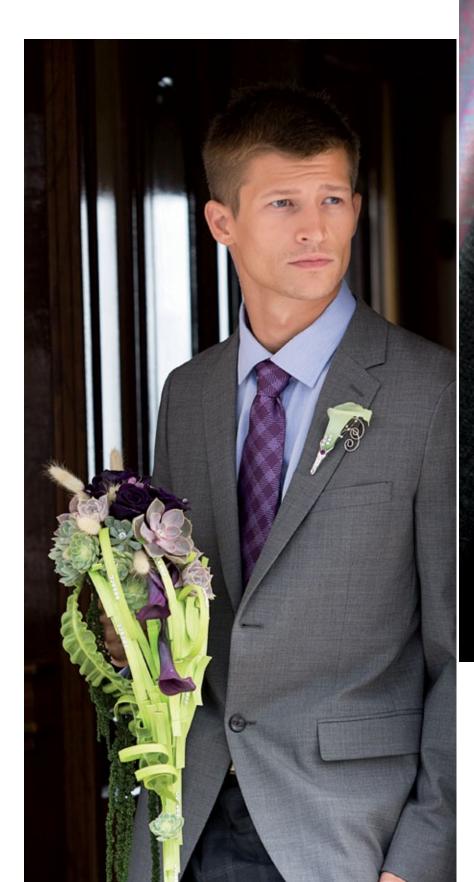

BELOW: Bouquet: Cascading sculpture of echeveria, mini calla lilies, black scabiosa, preserved rose, lily grass, dianthus green trick and Asplenium Crispy Wave bound by cream satin ribbon with crystal accents. Boutonniere: Green calla lily with spiral detail and crystal pin. **Floral Lab** Boston, MA; Jacket: **Theory at Neiman Marcus** Natick, MA; Shirt and Pants: **GIORGIO ARMANI at Neiman Marcus** Natick, MA; Tie: **TOM FORD at Neiman Marcus** Natick, MA