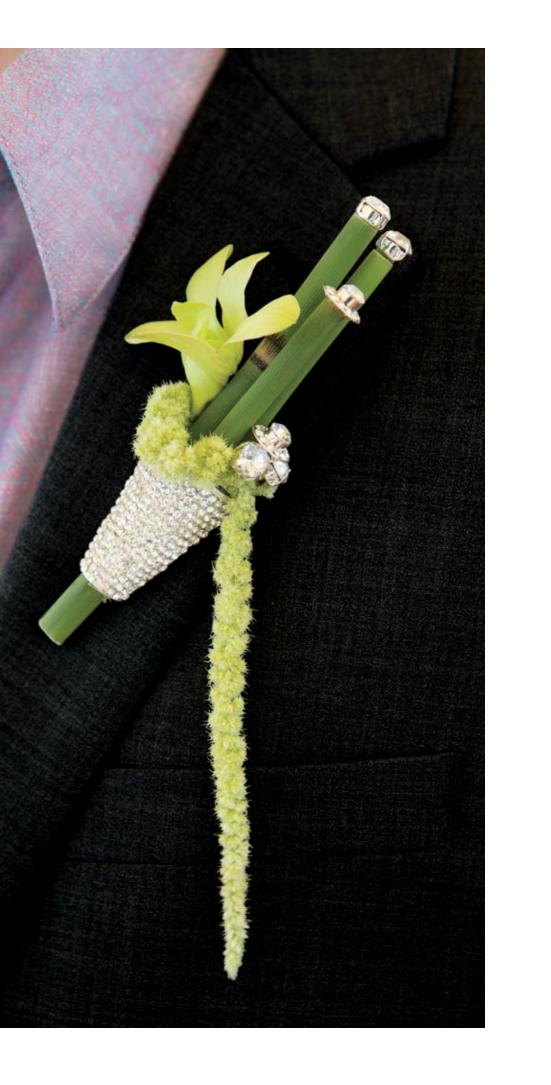

RIGHT: Green dendrobium orchids, hanging amaranthus and equisetum adorned with rhinestone boutonniere holder and pins. Flou(-e)r Specialty and Floral Events Woburn, MA; Jacket: Theory at Neiman Marcus Natick, MA; Shirt: Robert Graham at Neiman Marcus Natick, MA