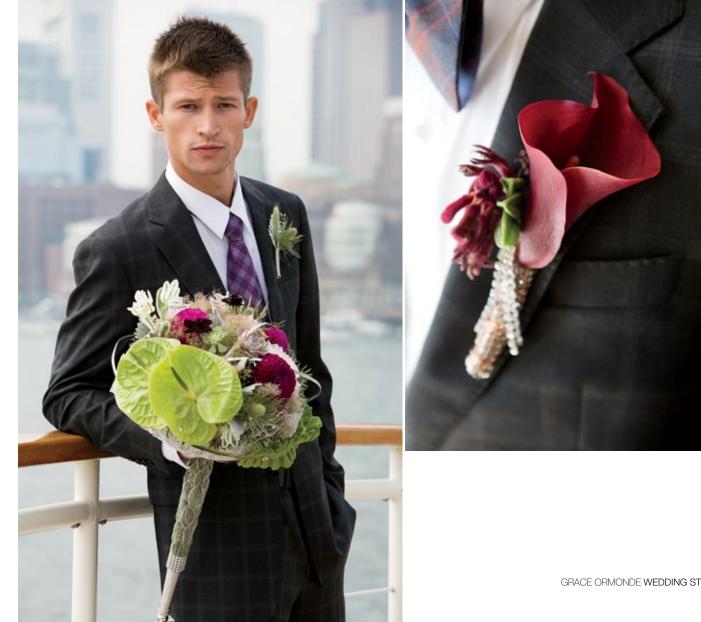

BOTTOM LEFT: Dahlias, cosmos, Dusty Miller, Smoke Bush, lily grass, green anthurium and white thistle bound in a pearl-collared wire net and adorned with Swarovski crystals. Floral Lab Boston, MA; Suit: GIORGIO ARMANI at Neiman Marcus Natick, MA; Shirt: Theory at Neiman Marcus Natick, MA; Tie: TOM FORD at Neiman Marcus Natick, MA