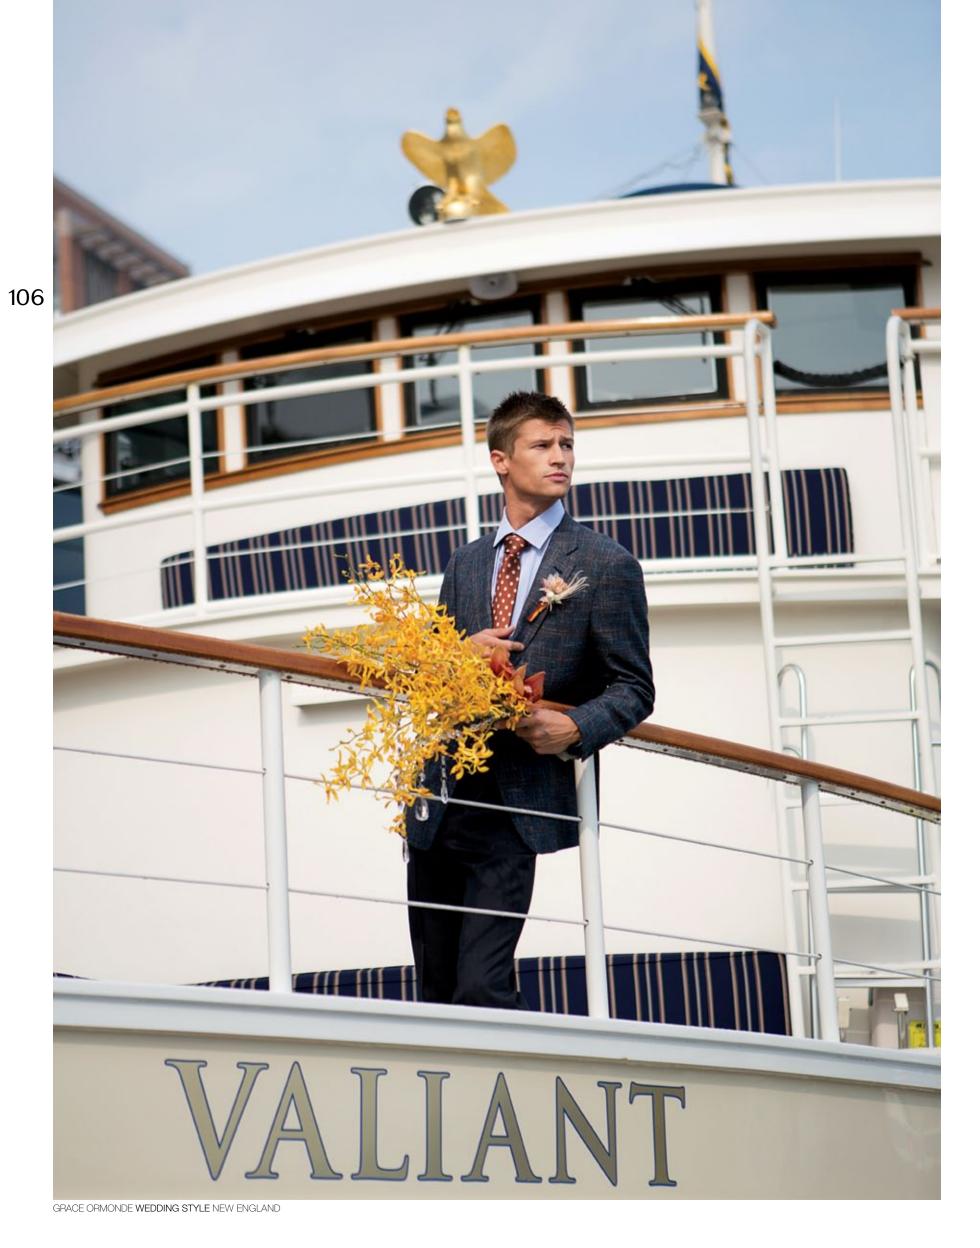

OPPOSITE PAGE: Yellow James Storie orchids and orange cymbidium orchids intertwined with cascading crystals and bound in silk fabric and copper wire. Mimosa Fresh Flower Design Boston, MA; Suit and Shirt: GIORGIO ARMANI at Neiman Marcus Natick, MA; Tie: TOM FORD at Neiman Marcus Natick, MA