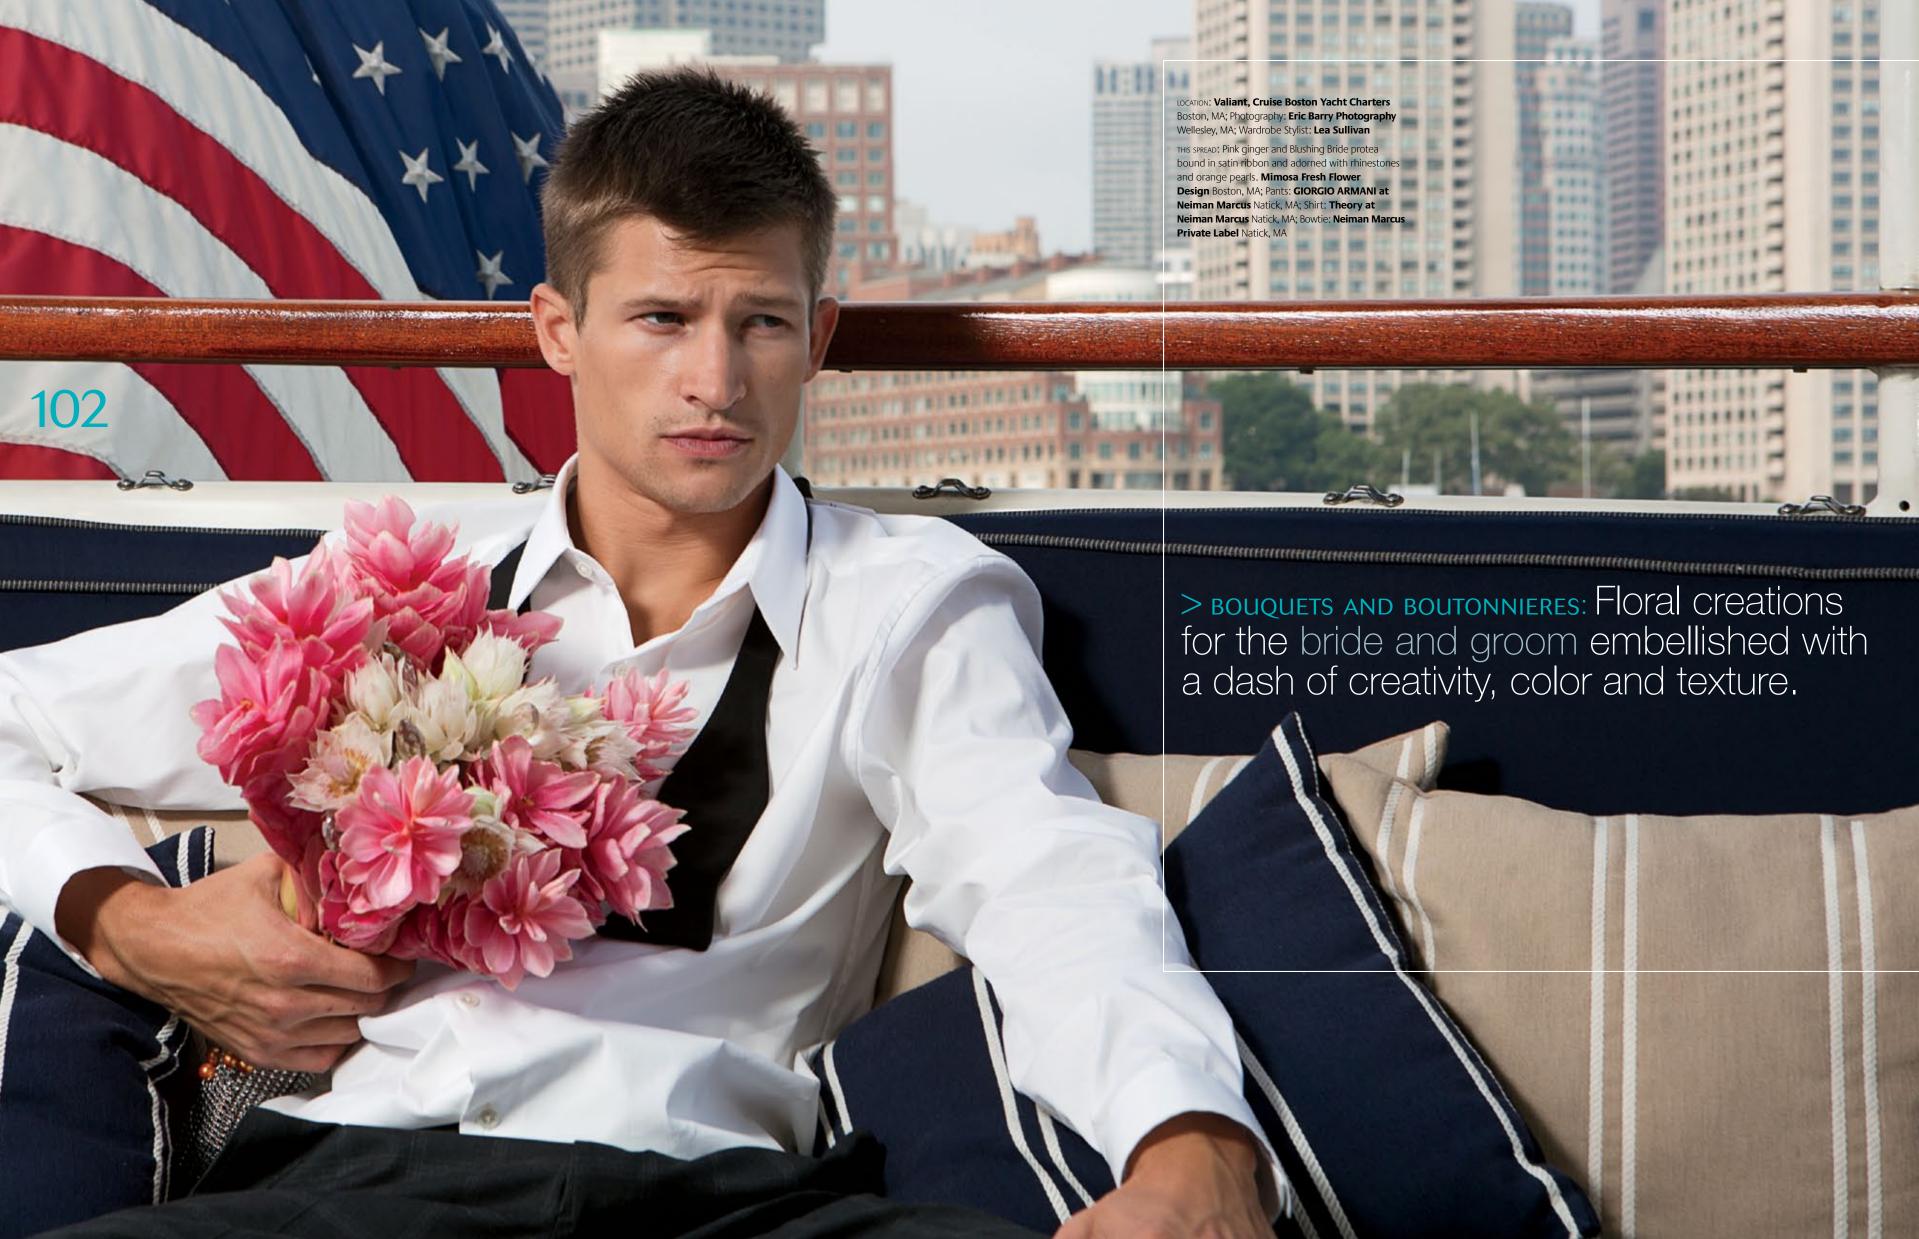

OPPOSITE PAGE: Queen protea, white anemone, Dusty Miller, white dahlias, equisetum, Green Eyed Beauty garden roses, green dendrobium orchids and hanging amaranthus bound in a champagne crystal wrap with rhinestone pins and silvertop leaves affixed to satin ribbon. Flou(-e)r and Specialty Floral Events Woburn, MA; Suit: CIORGIO ARMANI at Neiman Marcus Natick, MA; Shirt: Theory at Neiman Marcus Natick, MA; Bowtie: Neiman Marcus Private Label Natick, MA