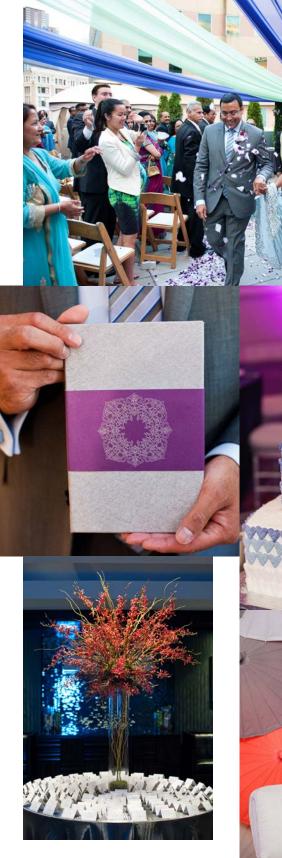

## ANGERINE AND SLICK SIE AREAD OF CONTROL OF C

Photographed by Continuum Photography

Contrasting colors like vibrant purple and Hermès orange aren't always on the tip of every bride's tongue, but when Humaira and Vikas approached Floral Designer Gregory Costa-Saint John of Flou(-e)r, he knew they weren't the typical wedding couple. Costa-Saint John added, "We knew they wanted their wedding to be different, and so we chose bold and vivid colors as a direct reflection of both of their personalities." To amplify the out-of-the-box colors, three over-the-top design installations were imagined. A living wall of moss, orchids and greens was created by Flou(-e)r for the ceremony backdrop. Overhead, Costa-Saint John collaborated with DesignLight to install elaborate sheer draping. Lastly, the two companies worked together and created a structure of backlit, brightly colored parasols as a backdrop to the stage on which guests gave toasts to the couple. "Flou(-e)r and DesignLight were instrumental in changing the look and feel of the space into something unique," shared Humaira, "particularly since we held a different ceremony the day before on the same terrace and our guests commented that the space felt transformed." "We wanted our bride and groom to feel as though they were in an enchanted garden even though they were in downtown Boston," gushed Costa-Saint John, "every detail played into the color vision."