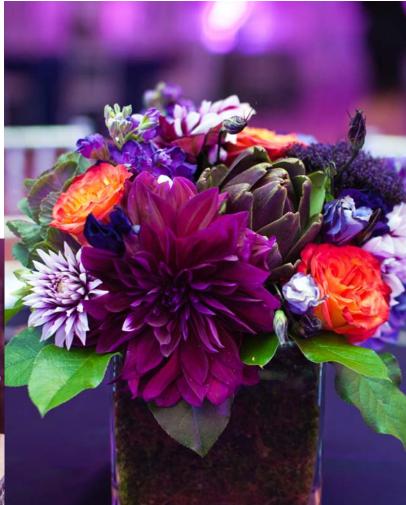

## ANGERINE AND SLICK SIE AREAD OF CONTROL OF C

Photographed by Continuum Photography

Contrasting colors like vibrant purple and Hermès orange aren't always on the tip of every bride's tongue, but when Humaira and Vikas approached Floral Designer Gregory Costa-Saint John of Flou(-e)r, he knew they weren't the typical wedding couple. Costa-Saint John added, "We knew they wanted their wedding to be different, and so we chose bold and vivid colors as a direct reflection of both of their personalities." To amplify the out-of-the-box colors, three over-the-top design installations were imagined. A living wall of moss, orchids and greens was created by Flou(-e)r for the ceremony backdrop. Overhead, Costa-Saint John collaborated with DesignLight to install elaborate sheer draping. Lastly, the two companies worked together and created a structure of backlit, brightly colored parasols as a backdrop to the stage on which guests gave toasts to the couple. "Flou(-e)r and DesignLight were instrumental in changing the look and feel of the space into something unique," shared Humaira, "particularly since we held a different ceremony the day before on the same terrace and our guests commented that the space felt transformed." "We wanted our bride and groom to feel as though they were in an enchanted garden even though they were in downtown Boston," gushed Costa-Saint John, "every detail played into the color vision."