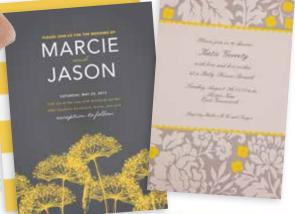

The White Dress By The Shore.

Our love affair with yellow and grey is definitely here to stay. Wedding Paper Divas (left) and New England Invitations (right) offer beautiful selections of invitation designs in this popular palette so you can easily find your one true love.