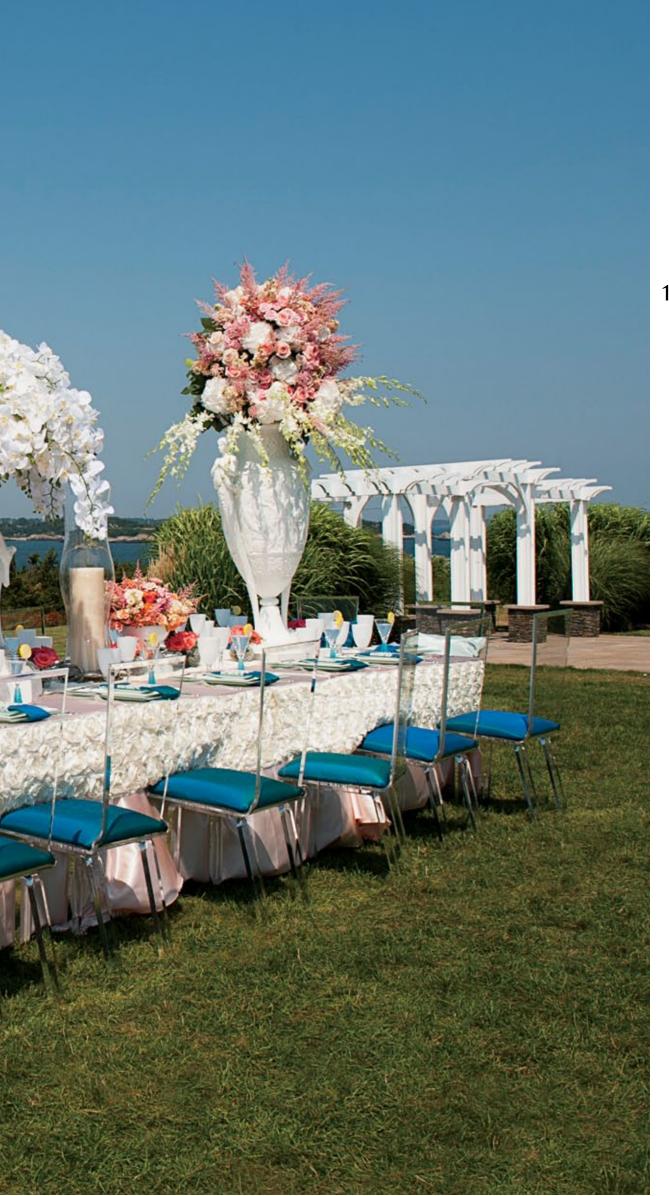

Lush Tiffany and vendela roses with cascading Phalaenopsis orchids showcased in French garden u

Location: OceanCliff Newport, RI; Table and Floral Design, Urns: Paul Matthew Designs Newport, RI; Linen and Runner: Felicia's Perfect Setting Fall River, MA; Chairs, Cushions and Table Setting: Be Our Guest Boston, MA; Photography: M. Bénédicte Verley Photography New York, NY