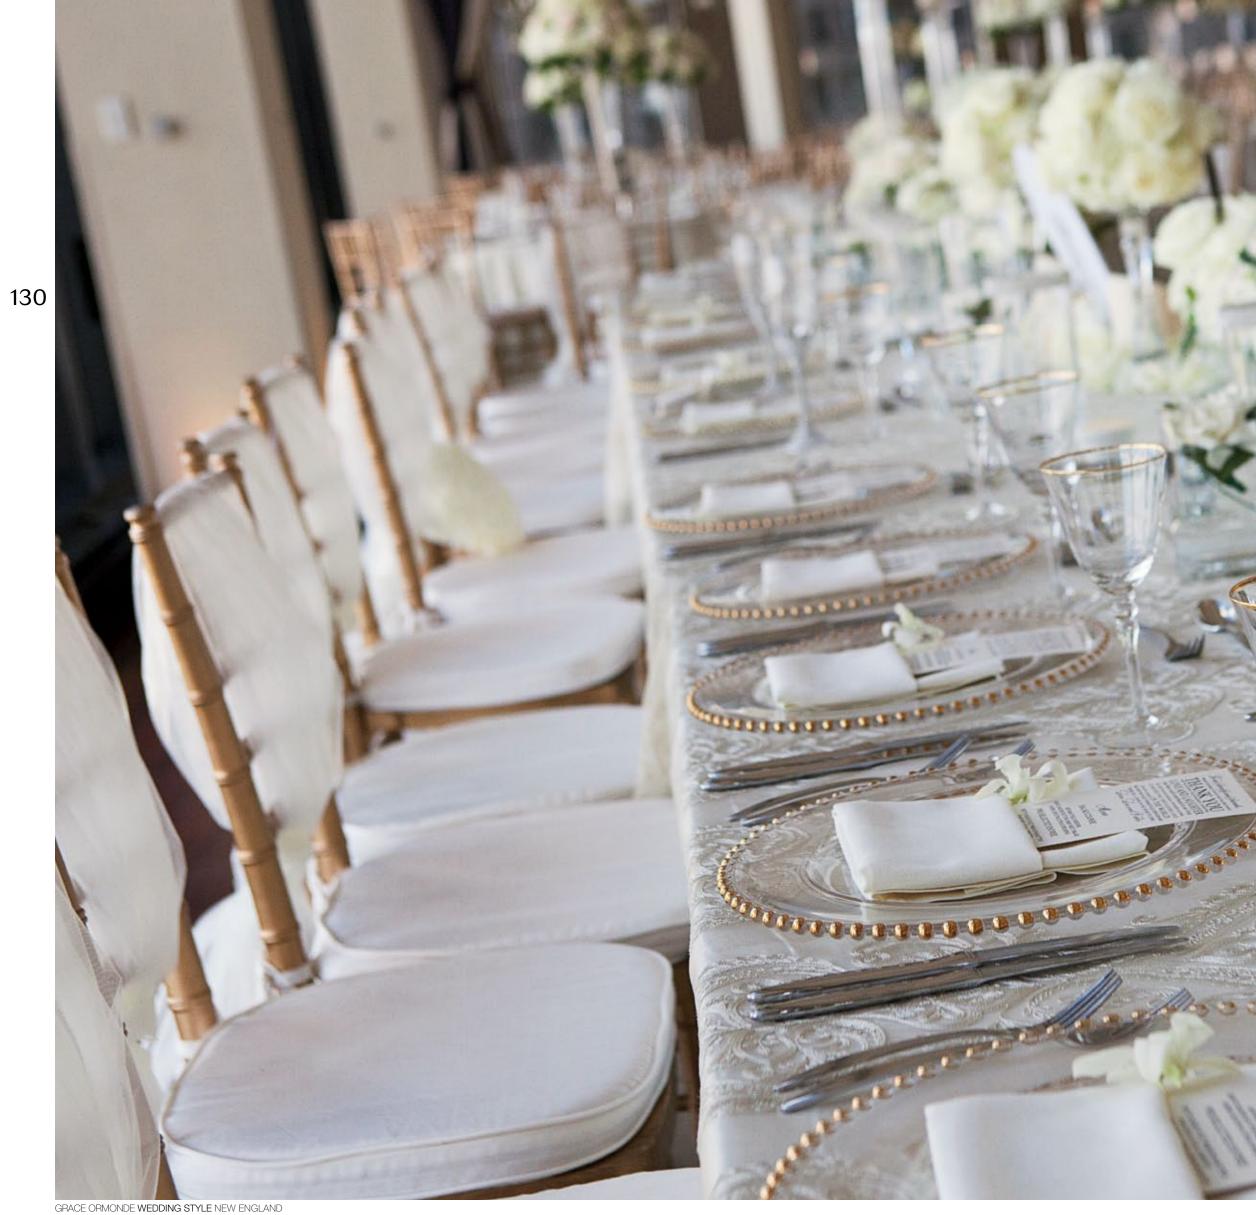

GRACE ORMONDE WEDDING STYLE NEW ENGLAND

Mixed metals showcased by a golden bamboo structure enhanced by pink, purple and red Phalaenopsis orchids, mokara orchids, garden roses, cymbidium orchids and hydrangea.

Location: **OceanCliff** Newport, RI; Table and Floral Design: **Tantawan Bloom** New York, NY; Linen and Chair Covers: **Nüage Designs** New York, NY; Table Setting and Chairs: **Something Different Party Rental** Paterson, NJ; Photography: **M. Bénédicte Verley Photography** New York, NY