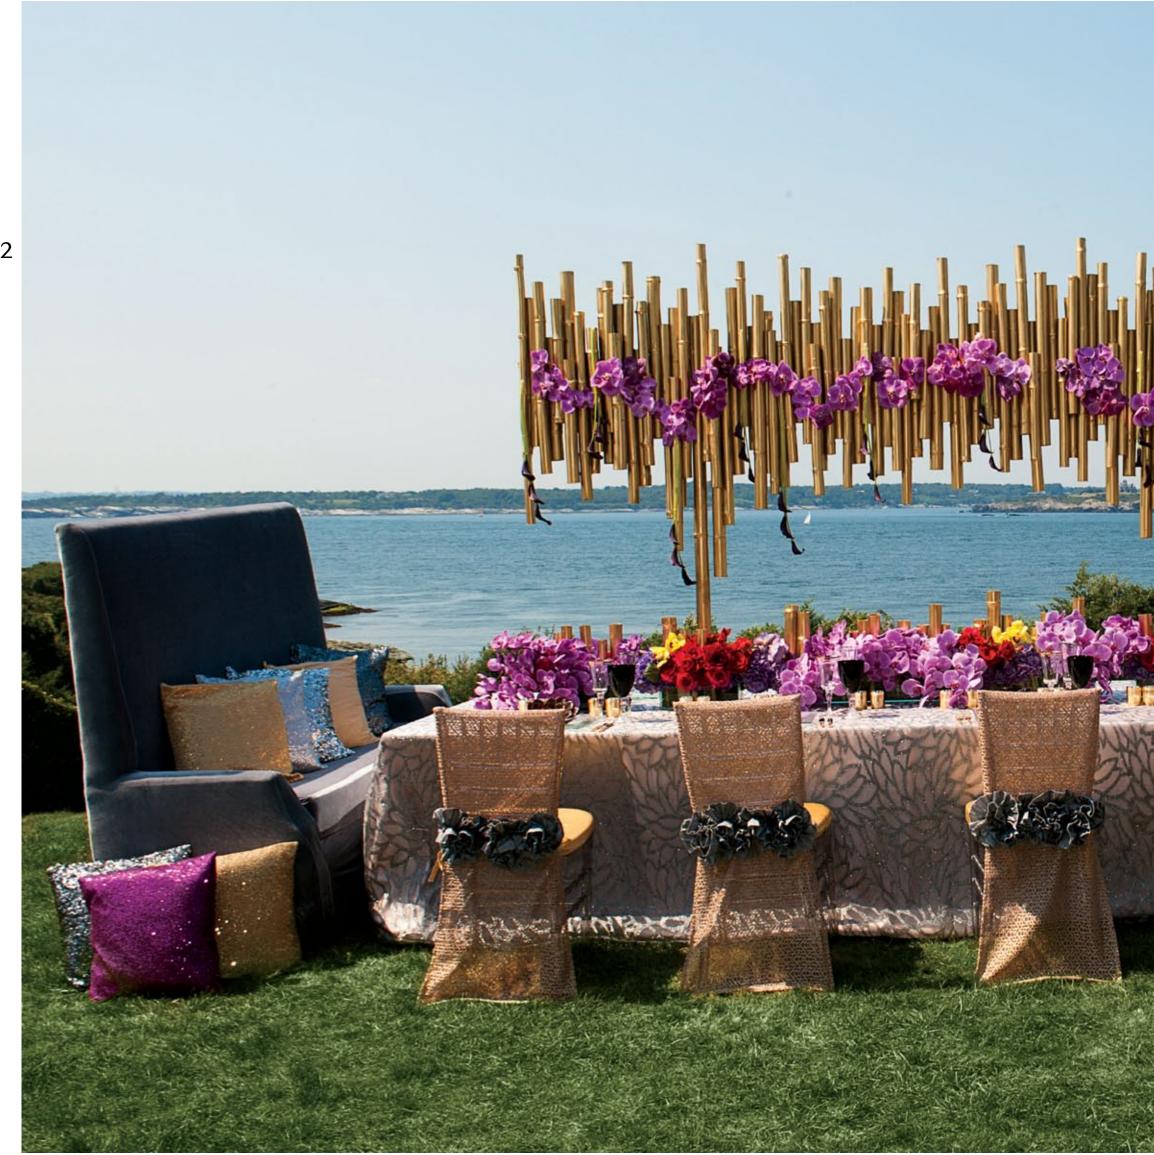

GRACE ORMONDE WEDDING STYLE NEW ENGLAND

Mixed metals showcased by a golden bamboo structure enhanced by pink, purple and red Phalaenopsis orchids, mokara orchids, garden roses, cymbidium orchids and hydrangea.

Location: **OceanCliff** Newport, RI; Table and Floral Design: **Tantawan Bloom** New York, NY; Linen and Chair Covers: **Nüage Designs** New York, NY; Table Setting and Chairs: **Something Different Party Rental** Paterson, NJ; Photography: **M. Bénédicte Verley Photography** New York, NY