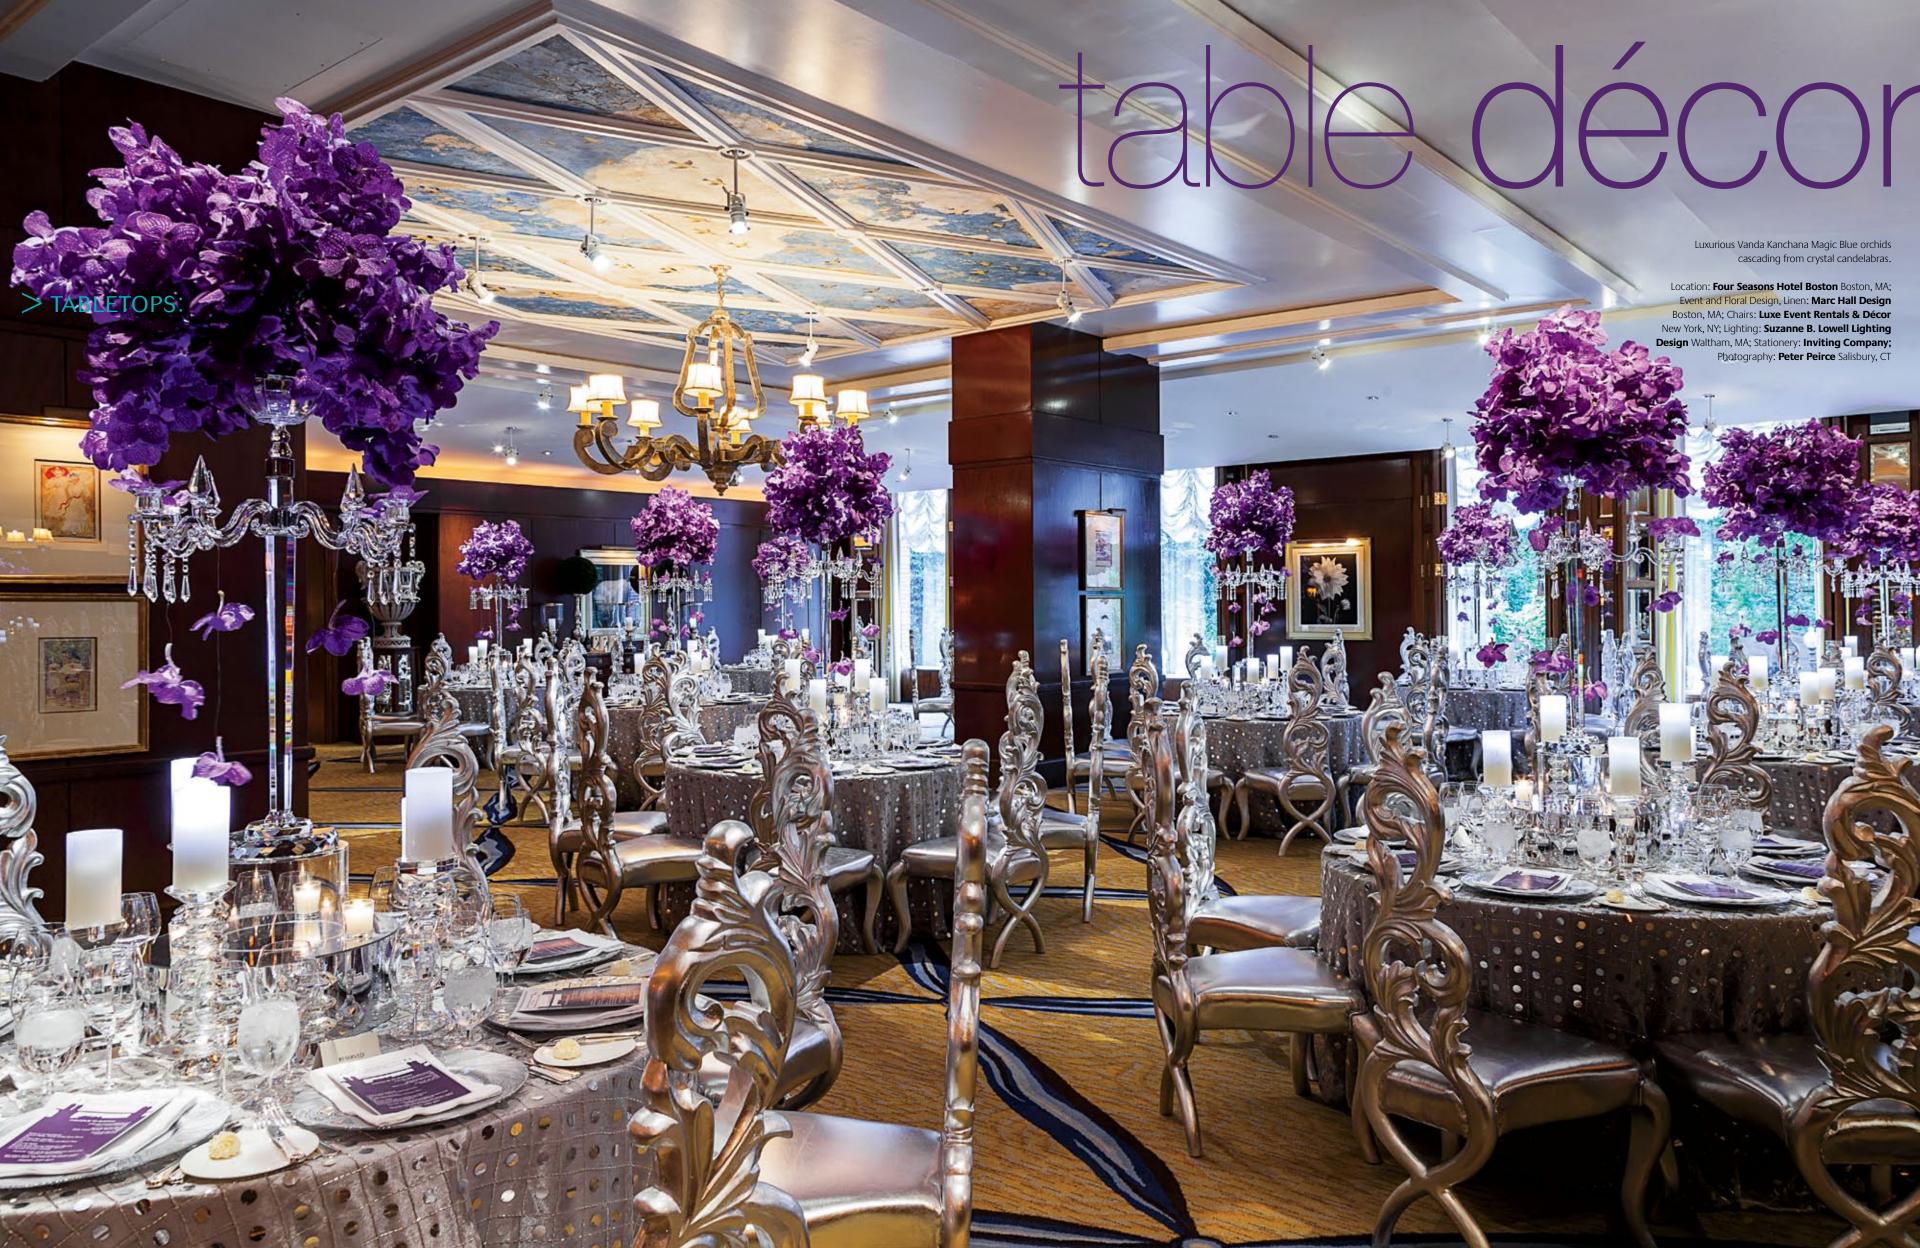

Luxurious Vanda Kanchana Magic Blue orchids cascading from crystal candelabras.

Location: Four Seasons Hotel Boston Boston, MA; Event and Floral Design, Linen: Marc Hall Design Boston, MA; Chairs: Luxe Event Rentals & Décor New York, NY; Lighting: Suzanne B. Lowell Lighting Design Waltham, MA; Stationery: Inviting Company; Photography: Peter Peirce Salisbury, CT Contemporary black and white tabletop with laser cut shades and screens accented with hammered chrome place settings and vases filled with fuchsia Phalaenopsis orchids.