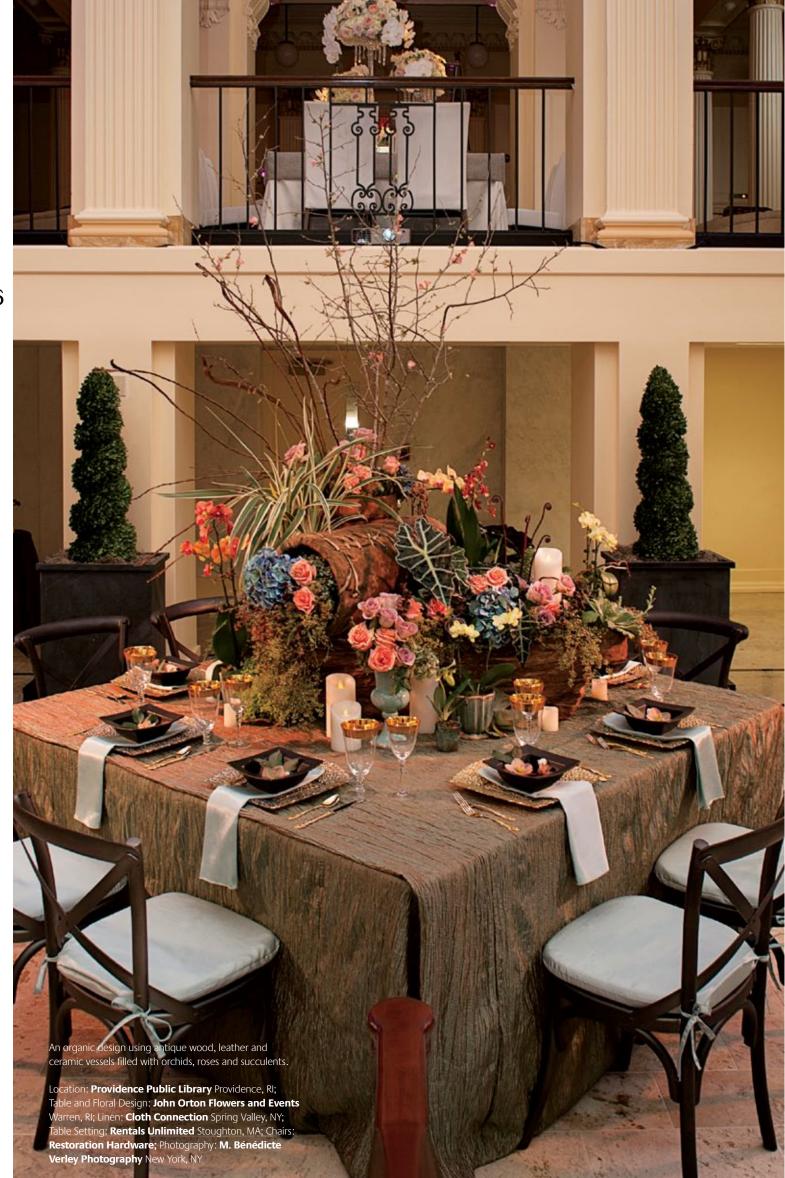

Location: **Providence Public Library** Providence, RI; Table and Floral Design: **Ray's Flower Shop** Fall River, MA; Linen, Chairs and Table Setting: **Rentals Unlimited** Stoughton, MA; Photography: **M. Bénédicte Verley Photography** New York, NY Ivory and blush blossoms accented with draping Phalaenopsis orchids featuring white silk-covered library books.

Location: **Providence Public Library** Providence, RI; Table and Floral Design: **Stoneblossom Floral & Event Design** Warren, RI; Linen, Chairs, Chair Covers and Table Setting: **Rentals Unlimited** Stoughton, MA; Photography: **M. Bénédicte Verley Photography** New York, NY