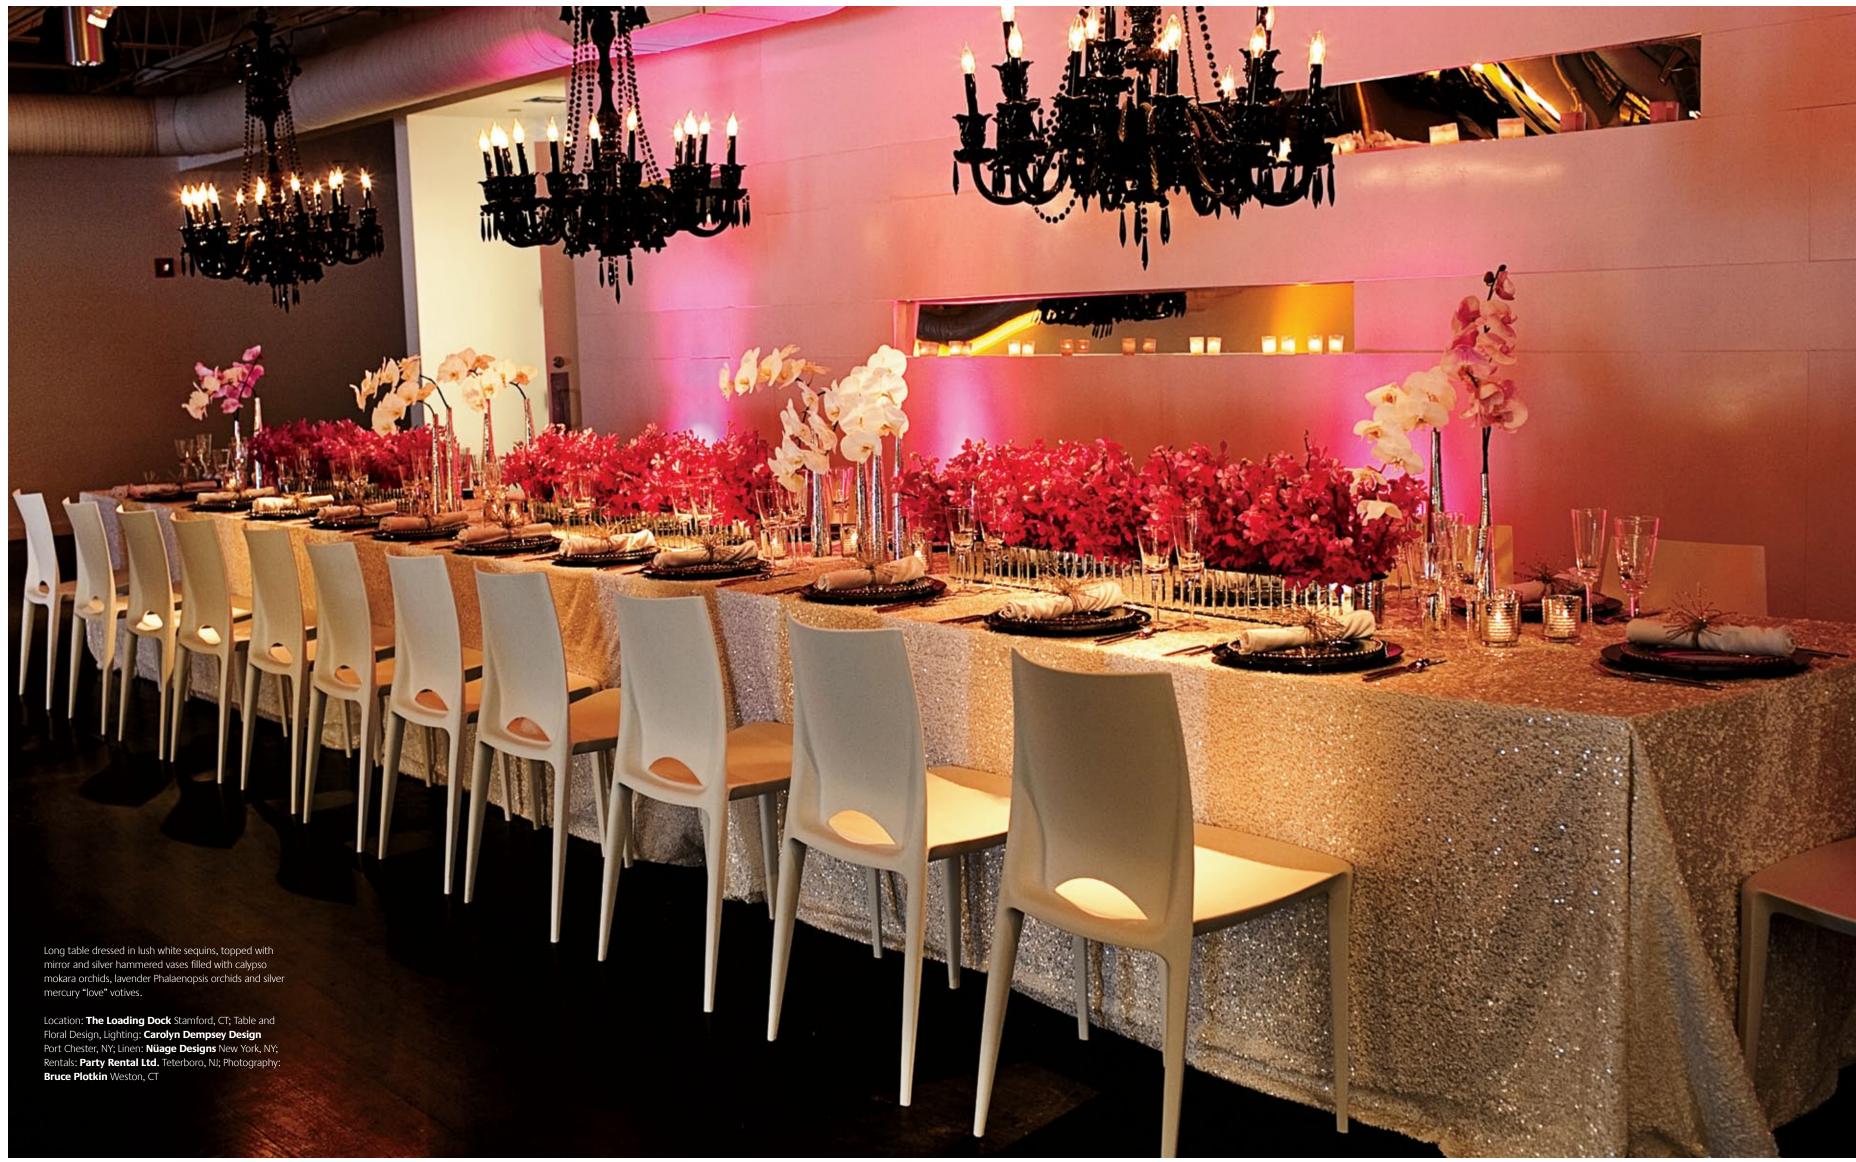

Luxurious Vanda Kanchana Magic Blue orchids cascading from crystal candelabras.

Location: Four Seasons Hotel Boston Boston, MA; Event and Floral Design, Linen: Marc Hall Design Boston, MA; Chairs: Luxe Event Rentals & Décor New York, NY; Lighting: Suzanne B. Lowell Lighting Design Waltham, MA; Stationery: Inviting Company; Photography: Peter Peirce Salisbury, CT Contemporary black and white tabletop with laser cut shades and screens accented with hammered chrome place settings and vases filled with fuchsia Phalaenopsis orchids.

And vases fined with fuchsia Phalaenopsis orchids. Location: Wadsworth Mansion at Long Hill Estate Middletown, CT; Table and Floral Design: Diane Gaudett Custom Floral Designs Newtown, CT; Linen: Nüage Designs New York, NY; Linen and Lamps: Ruth Fischl New York, NY; Chairs: AFR Furniture Rental Rocky Hill, CT; Table Setting: Durants Party Rentals Danbury, CT; Photography: JAGstudios New Haven, CT