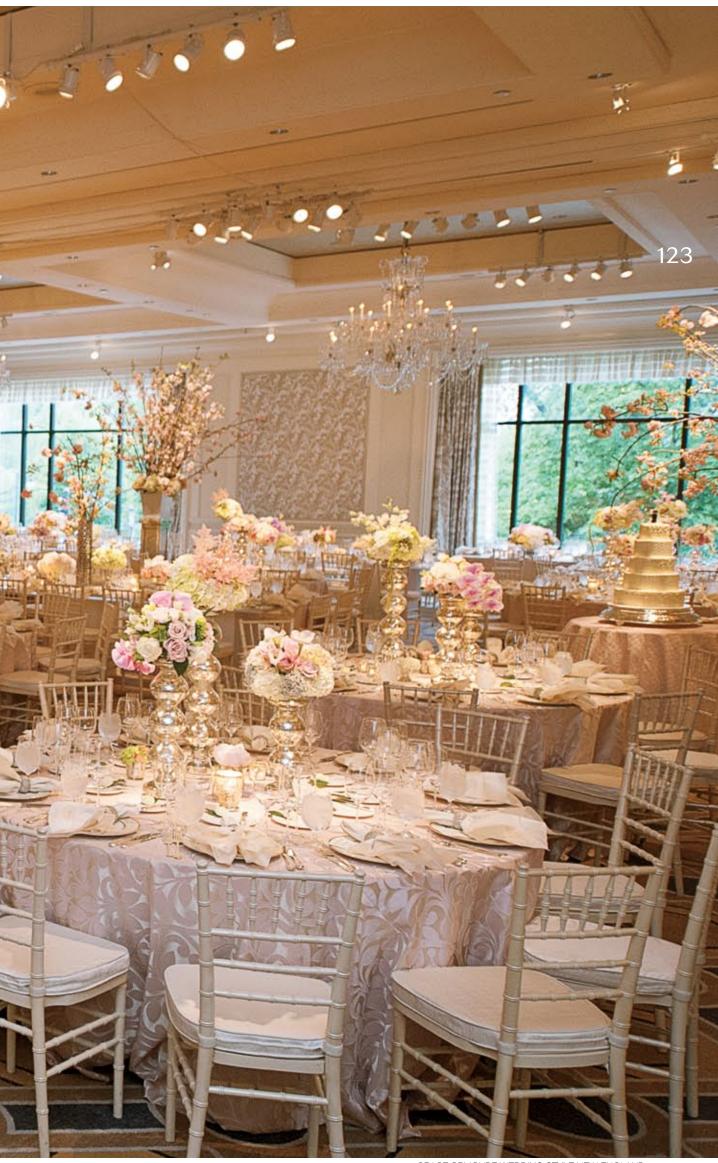

GRACE ORMONDE WEDDING STYLE NEW ENGLAND

Peonies, hydrangea, Phalaenopsis orchids, cherry blossom branches and calla lilies on large pedestals.

and a

Location: Four Seasons Hotel Boston Boston, MA; Event Design, Chairs, Rentals and Stationery: Hopple Popple Newton, MA; Floral Design: Columbine Floral Design Boston, MA; Linen: Table Toppers Newton, MA; Lighting: Suzanne B. Lowell Lighting Design Waltham, MA; Photography: Genevieve de Manio Photography Carlisle, MA 101-00